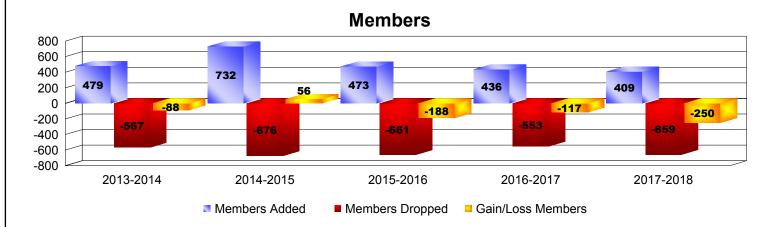

Multiple District 8 As of June 2018 Cumulative

| Year      | New<br>Clubs | Dropped<br>Clubs | Gain/<br>Loss<br>Clubs | New<br>Members | Charter<br>Members | Reinstate<br>Members | Transfer<br>Members | Total<br>Member<br>Added | Total<br>Members<br>Dropped | Gain/<br>Loss<br>Members |
|-----------|--------------|------------------|------------------------|----------------|--------------------|----------------------|---------------------|--------------------------|-----------------------------|--------------------------|
| 2013-2014 | 1            | -4               | -3                     | 404            | 39                 | 15                   | 21                  | 479                      | -567                        | -88                      |
| 2014-2015 | 4            | -6               | -2                     | 487            | 188                | 26                   | 31                  | 732                      | -676                        | 56                       |
| 2015-2016 | 1            | -7               | -6                     | 403            | 35                 | 20                   | 15                  | 473                      | -661                        | -188                     |
| 2016-2017 | 0            | -5               | -5                     | 396            | 3                  | 19                   | 18                  | 436                      | -553                        | -117                     |
| 2017-2018 | 2            | -8               | -6                     | 296            | 88                 | 12                   | 13                  | 409                      | -659                        | -250                     |
| Average   | 2            | -6               | -4                     | 397            | 71                 | 18                   | 20                  | 506                      | -623                        | -117                     |