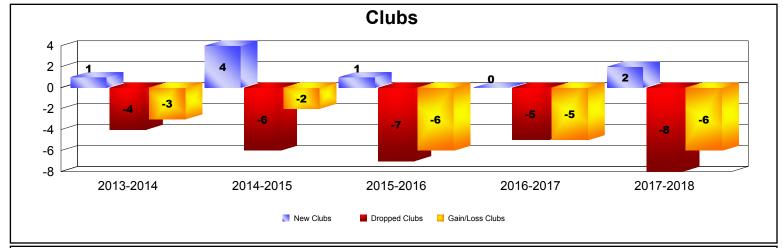

Multiple District 8 As of June 2018 Cumulative

| Year      | New<br>Clubs | Dropped<br>Clubs | Gain/<br>Loss<br>Clubs | New<br>Members | Charter<br>Members | Reinstate<br>Members | Transfer<br>Members | Total<br>Member<br>Added | Total<br>Members<br>Dropped | Gain/<br>Loss<br>Members |
|-----------|--------------|------------------|------------------------|----------------|--------------------|----------------------|---------------------|--------------------------|-----------------------------|--------------------------|
| 2013-2014 | 1            | -4               | -3                     | 404            | 39                 | 15                   | 21                  | 479                      | -567                        | -88                      |
| 2014-2015 | 4            | -6               | -2                     | 487            | 188                | 26                   | 31                  | 732                      | -676                        | 56                       |
| 2015-2016 | 1            | -7               | -6                     | 403            | 35                 | 20                   | 15                  | 473                      | -661                        | -188                     |
| 2016-2017 | 0            | -5               | -5                     | 396            | 3                  | 19                   | 18                  | 436                      | -553                        | -117                     |
| 2017-2018 | 2            | -8               | -6                     | 296            | 88                 | 12                   | 13                  | 409                      | -659                        | -250                     |
| Average   | 2            | -6               | -4                     | 397            | 71                 | 18                   | 20                  | 506                      | -623                        | -117                     |