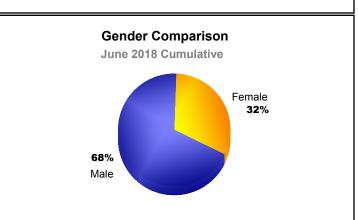

| -661                        | -188                     |
| 2016-2017 | 0            | -5               | -5                     | 396            | 3                  | 19                   | 18                  | 436                      | -553                        | -117                     |
| 2017-2018 | 2            | -8               | -6                     | 296            | 88                 | 12                   | 13                  | 409                      | -659                        | -250                     |
| Average   | 2            | -6               | -4                     | 397            | 71                 | 18                   | 20                  | 506                      | -623                        | -117                     |









MBR0065 Page 1 of 1 12/7/2018 1:22:38PM