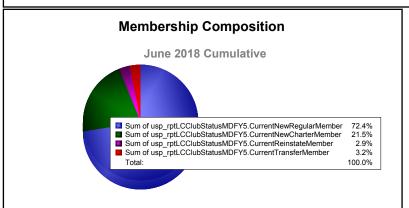

| -661                        | -188                     |
| 2016-2017 | 0            | -5               | -5                     | 396            | 3                  | 19                   | 18                  | 436                      | -553                        | -117                     |
| 2017-2018 | 2            | -8               | -6                     | 296            | 88                 | 12                   | 13                  | 409                      | -659                        | -250                     |
| Average   | 2            | -6               | -4                     | 397            | 71                 | 18                   | 20                  | 506                      | -623                        | -117                     |









MBR0065 Page 1 of 1 12/7/2018 1:22:38PM